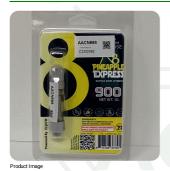

721 Cortaro Dr. Sun City Center, FL 33573 www.acslabcannabis.com

**DEA No.** RA0571996 FL License # CMTL-0003 CLIA No. 10D1094068 Delta 8 Pineapple Express Cart Sample Matrix: CBD/HEMP Derivative Products (Inhalation - Heated)

DALLAS, TEXAS 75244 Order # CBD220303-060001 Order Date: 2022-03-03 Sample # AACN668

**Sampling Date:** 2022-03-07 **Lab Batch Date:** 2022-03-07 Completion Date: 2022-03-12 Initial Gross Weight: 9.269~g Net Weight: 1.051~g

Number of Units: 1 Net Weight per Unit: 1.051 g