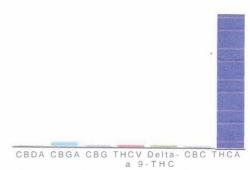

## Cannabinoid Profile

0,081 0.785 0,117 0,192 0,26 0,063 26.949

## Cannabinoid Profile by HPLC

0.26%

Delta-9-THC

0.00%

CBD

28.45%

Total Cannabinoids

| Cannabinoid          | % wt  | mg/g   |
|----------------------|-------|--------|
| CBDA                 | 0.081 | 0.81   |
| CBGA                 | 0.785 | 7.85   |
| CBG                  | 0.117 | 1.17   |
| THCVa<br>Delta-9-THC | 0.192 | 1.92   |
|                      | 0.26  | 2.6    |
| CBC<br>THCA          | 0.063 | 0.63   |
|                      | 26.95 | 269.49 |
| Total Cannabinoids   | 28.45 | 284.5  |
| Calculated Total THC | 23.89 | 238.94 |
| Calculated CBD Yield | 0.07  | 0.71   |
|                      |       |        |