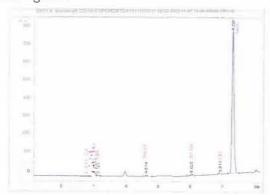

## Chromatogram

## Cannabinoid Profile

0,081 0.785 0,117 0,192 0,26 0,063 26.949

## Cannabinoid Profile by HPLC

0.26%

Delta-9-THC

0.00%

CBD

28.45%

Total Cannabinoids

| Cannabinoid          | % wt  | mg/g   |
|----------------------|-------|--------|
| CBDA                 | 0.081 | 0.81   |
| CBGA                 | 0.785 | 7.85   |
| CBG                  | 0.117 | 1.17   |
| THCVa<br>Delta-9-THC | 0.192 | 1.92   |
|                      | 0.26  | 2.6    |
| CBC<br>THCA          | 0.063 | 0.63   |
|                      | 26.95 | 269.49 |
| Total Cannabinoids   | 28.45 | 284.5  |
| Calculated Total THC | 23.89 | 238.94 |
| Calculated CBD Yield | 0.07  | 0.71   |
|                      |       |        |