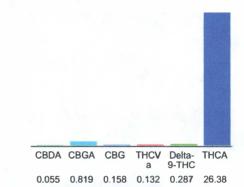

### **Cannabinoid Profile**

% wt

mg/g

### Cannabinoid Profile by HPLC

**CBDA** 0.055 0.55 CBGA 0.819 8.19 CBG 0.158 1.58 THCVa 0.132 1.32 Delta-9-THC 0.287 2.87 THCA 26.38 263.8 27.83 278.3 **Total Cannabinoids Calculated Total THC** 23.42 234.22 **Calculated CBD Yield** 0.05 0.48 Calculated Total THC = Delta-9-THC + 0.877 \* THCA Calculated Maximum CBD Yield = CBD + 0.877 \* CBDA