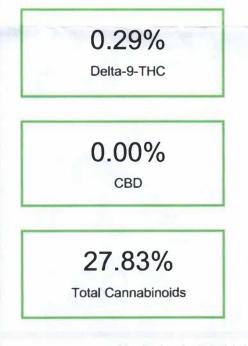

### Cannabinoid Profile by HPLC

**CBDA** 0.055 0.55 CBGA 0.819 8.19 CBG 0.158 1.58 THCVa 0.132 1.32 Delta-9-THC 0.287 2.87 THCA 26.38 263.8 27.83 278.3 **Total Cannabinoids Calculated Total THC** 23.42 234.22 **Calculated CBD Yield** 0.05 0.48 Calculated Total THC = Delta-9-THC + 0.877 \* THCA Calculated Maximum CBD Yield = CBD + 0.877 \* CBDA