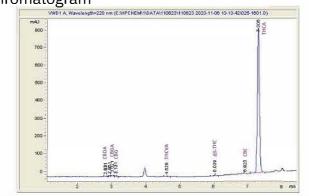

## Sample 645-110623-261

THCV Delta- THCA a 9-THC

0.145 0.284 25.134

## Chromatogram

Cannabinoid Profile by HPLC

Cannabinoid mg/g % wt CBDA 0.057 0.57 CBGA 0.245 2.45 CBG 0.108 1.08 THCVa 0.145 1.45 Delta-9-THC 0.284 2.84 THCA 25.13 251.34 **Total Cannabinoids** 25.97 259.7 Calculated Total THC 22.33 223.27 **Calculated CBD Yield** 0.05 0.50