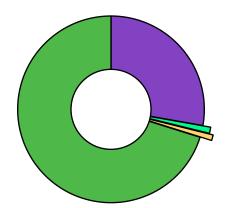

| Cannabinoid                                                  | % Weight                                        | mg/g                |
|--------------------------------------------------------------|-------------------------------------------------|---------------------|
| CBDVA                                                        | <loq< td=""><td><loq< td=""></loq<></td></loq<> | <loq< td=""></loq<> |
| CBDV                                                         | <loq< td=""><td><loq< td=""></loq<></td></loq<> | <loq< td=""></loq<> |
| CBDA*                                                        | <loq< td=""><td><loq< td=""></loq<></td></loq<> | <loq< td=""></loq<> |
| CBGA                                                         | 7.72                                            | 77.2                |
| CBG                                                          | 0.299                                           | 2.99                |
| CBD*                                                         | <loq< td=""><td><loq< td=""></loq<></td></loq<> | <loq< td=""></loq<> |
| THCV                                                         | <loq< td=""><td><loq< td=""></loq<></td></loq<> | <loq< td=""></loq<> |
| CBN                                                          | <loq< td=""><td><loq< td=""></loq<></td></loq<> | <loq< td=""></loq<> |
| d9-THC*                                                      | 0.273                                           | 2.73                |
| d8-THC*                                                      | <loq< td=""><td><loq< td=""></loq<></td></loq<> | <loq< td=""></loq<> |
| CBC                                                          | <loq< td=""><td><loq< td=""></loq<></td></loq<> | <loq< td=""></loq<> |
| THCA*                                                        | 19.5                                            | 195.0               |
| Total Cannabinoids                                           |                                                 | 278.0               |
| *ORELAP Accredited Analyte<br>Limit Of Quantitation: 0.1%, a |                                                 | ured                |

CBGA THCA\*
CBG
d9-THC\*

These test results may not be altered or reproduced except in full without the permission of Pinnacle Analytics. These results were generated following the Oregon Administrative Rules and in accordance with the NELAP Institute under ORELAP License #4152 Report generated by Routine\_Potency\_Rev13\_8-1-2023