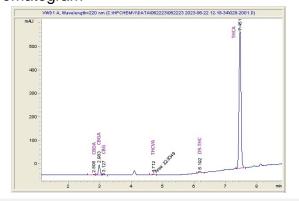

## Chromatogram

CBG THCV Delta- THCA 0.087 1.531 0.216 0.228 0.29 23.625

## Cannabinoid Profile by HPLC

0.29%

Delta-9-THC

0.00%

**CBD** 

25.98%

**Total Cannabinoids** 

| Cannabinoid          | % wt  | mg/g   |
|----------------------|-------|--------|
| CBDA                 | 0.087 | 0.87   |
| CBGA                 | 1.531 | 15.31  |
| CBG                  | 0.216 | 2.16   |
| THCV                 | 0.228 | 2.28   |
| Delta-9-THC          | 0.29  | 2.9    |
| THCA                 | 23.63 | 236.25 |
| Total Cannabinoids   | 25.98 | 259.8  |
| Calculated Total THC | 21.01 | 210.09 |
| Calculated CBD Yield | 0.08  | 0.76   |
|                      |       |        |