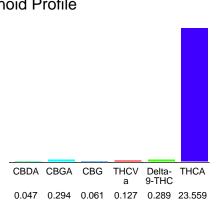

#### Cannabinoid Profile

### Cannabinoid Profile by HPLC

0.29%

Delta-9-THC

0.00% CBD

24.38%

**Total Cannabinoids** 

| Cannabinoid          | % wt  | mg/g   |
|----------------------|-------|--------|
| CBDA                 | 0.047 | 0.47   |
| CBGA                 | 0.294 | 2.94   |
| CBG                  | 0.061 | 0.61   |
| THCVa                | 0.127 | 1.27   |
| Delta-9-THC          | 0.289 | 2.89   |
| THCA                 | 23.56 | 235.59 |
| Total Cannabinoids   | 24.38 | 243.8  |
| Calculated Total THC | 20.95 | 209.50 |
| Calculated CBD Yield | 0.04  | 0.41   |