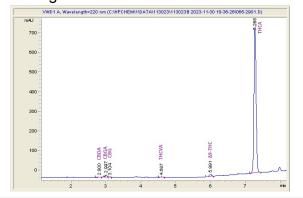

#### Chromatogram

### Cannabinoid Profile by HPLC

0.29%

Delta-9-THC

0.00% CBD

24.38%

**Total Cannabinoids** 

| Cannabinoid          | % wt  | mg/g   |
|----------------------|-------|--------|
| CBDA                 | 0.047 | 0.47   |
| CBGA                 | 0.294 | 2.94   |
| CBG                  | 0.061 | 0.61   |
| THCVa                | 0.127 | 1.27   |
| Delta-9-THC          | 0.289 | 2.89   |
| THCA                 | 23.56 | 235.59 |
| Total Cannabinoids   | 24.38 | 243.8  |
| Calculated Total THC | 20.95 | 209.50 |
| Calculated CBD Yield | 0.04  | 0.41   |