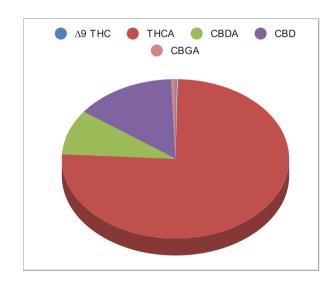

## Strain

| 0.11%      | 8.28%                    | 37.06%                                       |
|------------|--------------------------|----------------------------------------------|
| Д9 ТНС     | Total CBD                | Total<br>Cannabinoids                        |
| Not tested | Pass<br>6.60<br>Moisture | <b>370.6</b><br>mg / g Total<br>Cannabinoids |
| Sample ID  | 24040440229              |                                              |

%Weight

0.11

28.02

24.69

3.39

5.31

<LOQ

<LOQ

<LOQ

0.23

<LOQ

<LOQ

<LOQ

<LOQ

<LOQ

<LOQ

Harvest/Prod Date

**Report Created** 

Sample Extracted

4/18/2024 12:01:00

**Cannabinoids** 

(THCA\*0.877)+9THC

**∆9 THC** 

THCA

Total

THC

CBDA

CBC

CBGA CBG

CBDV

**CBDVA** THCVA

CBDQ

HHC

CBD CBN

Δ8 THC

4/18/2024

**Results Valid Until** 

0.06

0.06

0.06

0.06

0.06

0.06

0.06

0.06

0.06

0.06

0.06

0.06

0.06

0.06

0.09

Sample

mg/gram LOQ(%/w)

1.1

280.2

246.9

33.9

53.1

<LOQ)

<LOQ)

<LOQ)

<LOQ)

<LOQ)

<LOQ)

<LOQ)

<LOQ)

<LOQ)

2.3

Analyzed

4/18/2024 12:54

4/19/2025